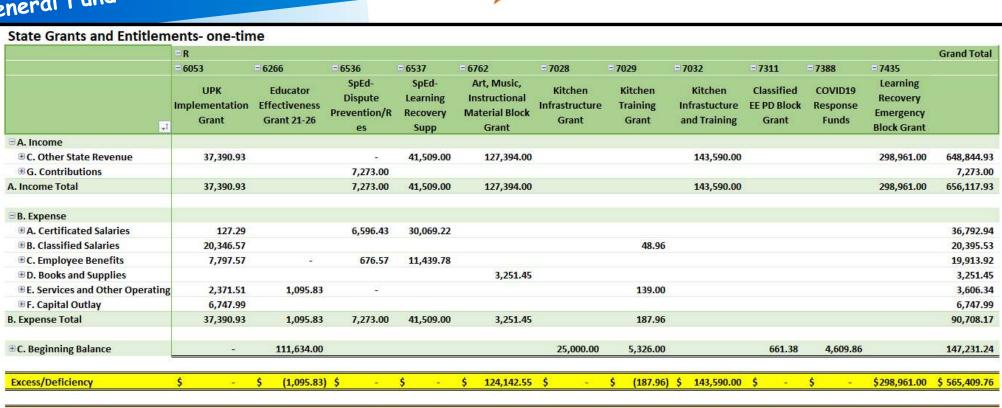

#### Federal Grants and Entitlements- one-time

|                                              | R              |                                  |               |              |                |                            | Grand Total |
|----------------------------------------------|----------------|----------------------------------|---------------|--------------|----------------|----------------------------|-------------|
|                                              | 3213           | 3214                             | 3216          | 3217         | 3218           | 3305                       |             |
|                                              | ESSER III: ARP | ESSER III: ARP-<br>Learning Loss | ELO: ESSER II | ELO: GEER II | ELO: ESSER III | Special Education ARP IDEA |             |
| A. Income                                    |                |                                  |               |              |                |                            |             |
| B. Federal Revenue                           | 129,404.16     | 36,538.28                        | 37,756.50     | 9,951.00     | 1,843.30       | 8,865.00                   | 224,358.24  |
| A. Income Total                              | 129,404.16     | 36,538.28                        | 37,756.50     | 9,951.00     | 1,843.30       | 8,865.00                   | 224,358.24  |
| B. Expense                                   |                |                                  |               |              |                |                            |             |
| A. Certificated Salaries                     | 54,762.02      | 27,471.32                        | 20,926.77     | 866.00       | 1,660.00       |                            | 105,686.11  |
| B. Classified Salaries                       | 396.32         |                                  |               |              |                | 6,849.93                   | 7,246.25    |
| C. Employee Benefits                         | 20,388.41      | 9,066.96                         | 7,568.71      |              | 183.30         | 2,015.07                   | 39,222.45   |
| D. Books and Supplies                        | 2,857.41       |                                  | 9,261.02      | 9,085.00     |                |                            | 21,203.43   |
| E. Services and Other Operating Expenditures | 51,000.00      |                                  |               |              |                |                            | 51,000.00   |
| B. Expense Total                             | 129,404.16     | 36,538.28                        | 37,756.50     | 9,951.00     | 1,843.30       | 8,865.00                   | 224,358.24  |
|                                              |                |                                  |               |              |                |                            |             |
| Excess/Deficiency                            | \$ -           | \$ -                             | \$ -          | \$ -         | \$ -           | \$ -                       | \$ -        |
| Ending Fund Balance                          | \$ -           | \$ -                             | \$ -          | \$ -         | \$ -           | \$ -                       | \$ -        |