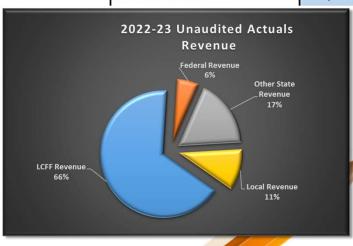

## All District Funds

District Net Worth - All Funds

2022-23 Unaudited Actuals - All Funds

| 2022-23 Unaudited Actuals | General<br>Fund | Stu | Student Body<br>Fund |    | Cafeteria<br>Fund | D  | Def. Maint.<br>Fund | Capital<br>Facilities<br>Fund |    | Bond<br>Fund | Total Net Worth |           |
|---------------------------|-----------------|-----|----------------------|----|-------------------|----|---------------------|-------------------------------|----|--------------|-----------------|-----------|
|                           |                 |     |                      |    |                   |    |                     |                               |    |              |                 |           |
| Total Revenues            | \$<br>7,331,339 | \$  | 25,087               | \$ | 336,709           | \$ | 30,509              | \$<br>67,952                  | \$ | 278,610      | \$              | 8,070,205 |
| Total Expenses            | \$<br>6,351,552 | \$  | 19,017               | \$ | 303,216           | \$ | -                   | \$<br>1,887                   | \$ | 260,900      | \$              | 6,936,572 |
| Transfers in/out          | \$<br>-         | \$  | -                    | \$ | -                 | \$ | -                   | \$<br>-                       | \$ | -            | \$              | -         |
| Excess (Deficiency)       | \$<br>979,787   | \$  | 6,070                | \$ | 33,493            | \$ | 30,509              | \$<br>66,065                  | \$ | 17,710       | \$              | 1,133,633 |
| Beginning Balance         | \$<br>1,740,420 | \$  | 6,547                | \$ | 5,460             | \$ | 31,175              | \$<br>266,243                 | \$ | 239,792      | \$              | 2,289,637 |
| Estimated Ending Balance  | \$<br>2,720,206 | \$  | 12,617               | \$ | 38,953            | \$ | 61,685              | \$<br>332,308                 | \$ | 257,501      | \$              | 3,423,270 |