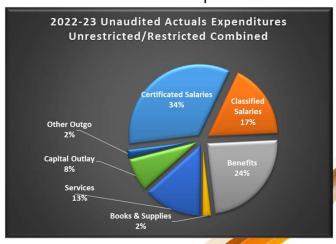

## All District Funds

District Net Worth - All Funds

2022-23 Unaudited Actuals - All Funds

| 2022-23 Unaudited Actuals | General<br>Fund | Stu | Student Body<br>Fund |    | Cafeteria<br>Fund | D  | Def. Maint.<br>Fund | Capital<br>Facilities<br>Fund |    | Bond<br>Fund | Total Net Worth |           |
|---------------------------|-----------------|-----|----------------------|----|-------------------|----|---------------------|-------------------------------|----|--------------|-----------------|-----------|
|                           |                 |     |                      |    |                   |    |                     |                               |    |              |                 |           |
| Total Revenues            | \$<br>7,331,339 | \$  | 25,087               | \$ | 336,709           | \$ | 30,509              | \$<br>67,952                  | \$ | 278,610      | \$              | 8,070,205 |
| Total Expenses            | \$<br>6,351,552 | \$  | 19,017               | \$ | 303,216           | \$ | -                   | \$<br>1,887                   | \$ | 260,900      | \$              | 6,936,572 |
| Transfers in/out          | \$<br>-         | \$  | -                    | \$ | -                 | \$ | -                   | \$<br>-                       | \$ | -            | \$              | -         |
| Excess (Deficiency)       | \$<br>979,787   | \$  | 6,070                | \$ | 33,493            | \$ | 30,509              | \$<br>66,065                  | \$ | 17,710       | \$              | 1,133,633 |
| Beginning Balance         | \$<br>1,740,420 | \$  | 6,547                | \$ | 5,460             | \$ | 31,175              | \$<br>266,243                 | \$ | 239,792      | \$              | 2,289,637 |
| Estimated Ending Balance  | \$<br>2,720,206 | \$  | 12,617               | \$ | 38,953            | \$ | 61,685              | \$<br>332,308                 | \$ | 257,501      | \$              | 3,423,270 |